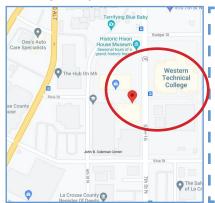

l



#### **Asset Builders** is a Wisconsin nonprofit organization with a mission of increasing financial literacy.

**Please contact Richard Entenmann of Asset Builders with any** questions:

info@assetbuilders.org (608) 663-6332

#### WHEN?

February 23, 2023 8:30am - 2:00pm

#### WHERE?

**Western Technical College** La Crosse Campus **Lunda Center** 

#### **REGISTER!**

Team registration deadline: February 2, 2023























Technical College



G.E.C.I











Herb Kohl Educational Foundation, Inc

Fabulous prizes - \$500 scholarship per student (1st place team); \$250 scholarship per student (2nd place team); \$200 per team for travel to championship. Thanks to the WI Credit Union Foundation and the Seven Rivers Chapter of Credit Unions! SEE PAGE 2 FOR MORE DETAILS!



| Please send this registration form and non-refundable registration fee of \$25 to: <b>Asset Builders of America, Inc.,</b> 1213 North Sherman Avenue #195, Madison WI 53704 |             |
|-----------------------------------------------------------------------------------------------------------------------------------------------------------------------------|-------------|
| Your Name/Team Name:                                                                                                                                                        |             |
| Email Address:                                                                                                                                                              | Phone:      |
| Street Address: